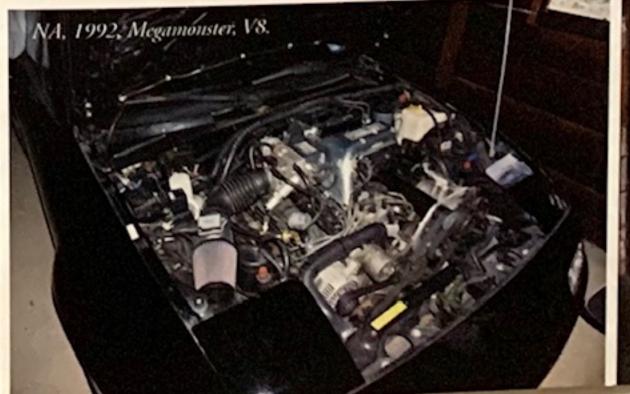

Därefter var det dags att titta på Andreas 35!!! Miator, den ena mer unik än den andra. Väl inne i garaget lyftes på skynken, tittades på turbo- och kompressorinstallationer, provstartades en V8-försedd NA och kamerorna smattrade för fullt. Vilken samling! De allra flesta bilarna är menade att kunna användas även för gäster när verksamheten väl är i full gång och skicket på dem var riktigt fint.