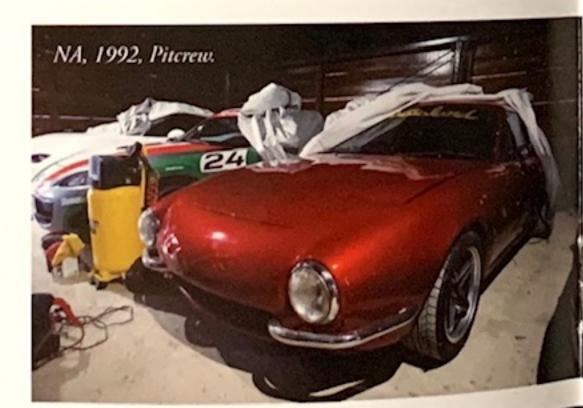

Därefter var det dags att titta på Andreas 35!!! Miator, den ena mer unik än den andra. Väl inne i garaget lyftes på skynken, tittades på turbo- och kompressorinstallationer, provstartades en V8-försedd NA och kamerorna smattrade för fullt. Vilken samling! De allra flesta bilarna är menade att kunna användas även för gäster när verksamheten väl är i full gång och skicket på dem var riktigt fint.