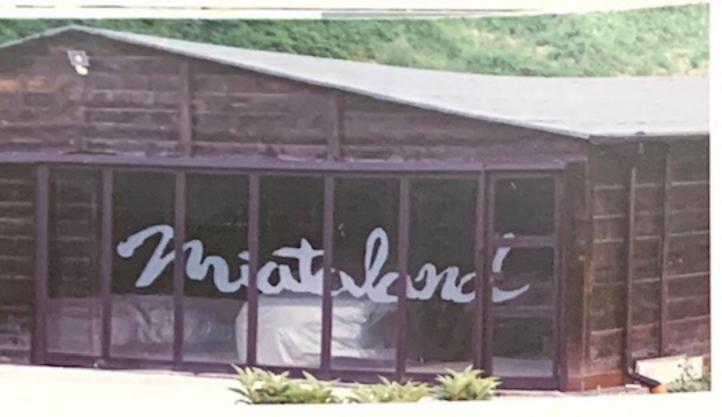

I våras när jag satt och slösurfade på nätet dök namnet "Miataland" upp. Vi var ju på väg till Umbrien på semester tillsammans med fem andra Miatabesättningar. "Miataland", gick in på deras hemsida och hittade bilder på en fantastisk gård i Todi, 20 km söder om staden Perugia.

Miataland är definitivt ett ställe värt att besöka och varför skulle vi inte kunna arrangera en tur dit med vår klubb, stanna ett par dagar på Miatalands B&B, köra några turer på Umbriens fina krokiga vägar och bara njuta av ett glas umbriskt vin vid sidan av gårdens fina pool?