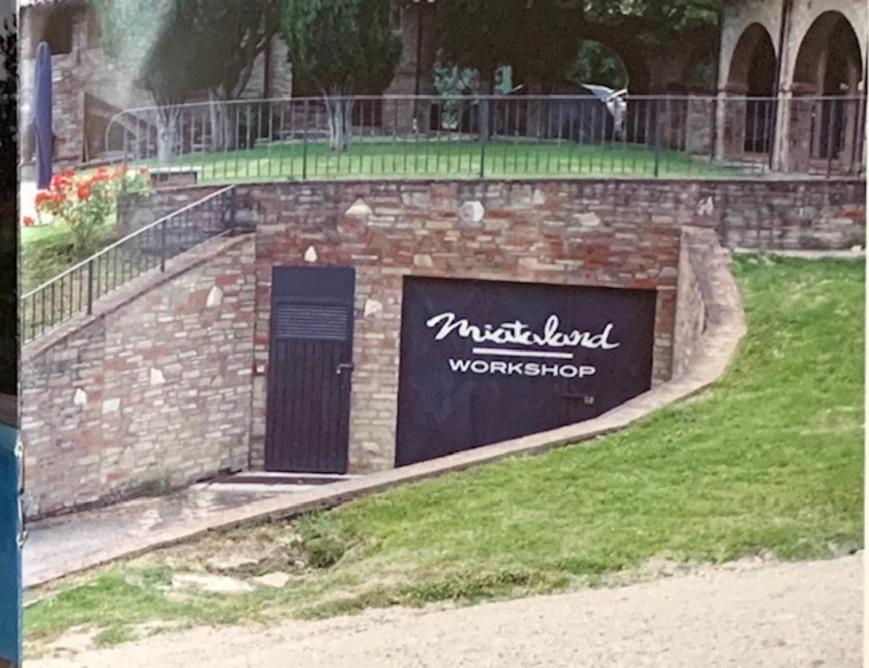

I våras när jag satt och slösurfade på nätet dök namnet "Miataland" upp. Vi var ju på väg till Umbrien på semester tillsammans med fem andra Miatabesättningar. "Miataland", gick in på deras hemsida och hittade bilder på en fantastisk gård i Todi, 20 km söder om staden Perugia.

NC, 2009, Openracer.

TOTAL

IGHOLSED

Ägaren Andrea Mancini var uppenbarligen en Miataentusiast av högsta klass. På gården fanns ett rejält garage inrymmande ett stort antal unika Miator. Miataland erbjöd vidare logi av hög klass, anordnade av Miatautflykter, antingen i Miatalands bilar eller i egna, mat och dryck samt MX 5-mingel med Miatister som för tillfället var där. Uppenbarligen ett ställe att titta närmare på. Jag mailade till Andrea och hörde om sex svenska Miator var välkomna på besök. Inga problem, klart vi skulle komma dit!