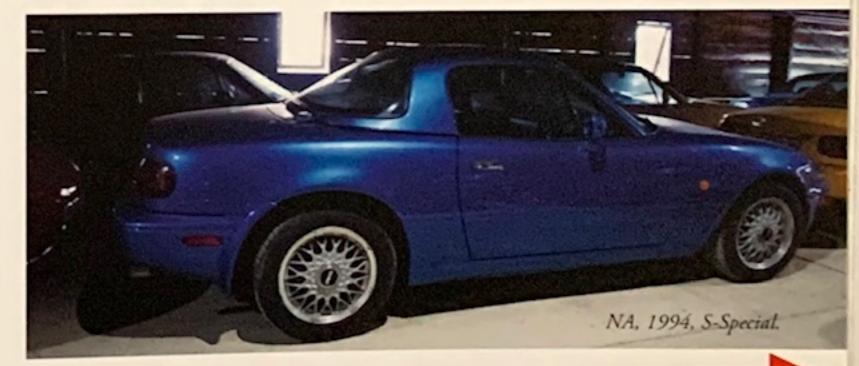

Därefter var det dags att titta på Andreas 35!!! Miator, den ena mer unik än den andra. Väl inne i garaget lyftes på skynken, tittades på turbo- och kompressorinstallationer, provstartades en V8-försedd NA och kamerorna smattrade för fullt. Vilken samling! De allra flesta bilarna är menade att kunna användas även för gäster när verksamheten väl är i full gång och skicket på dem var riktigt fint.