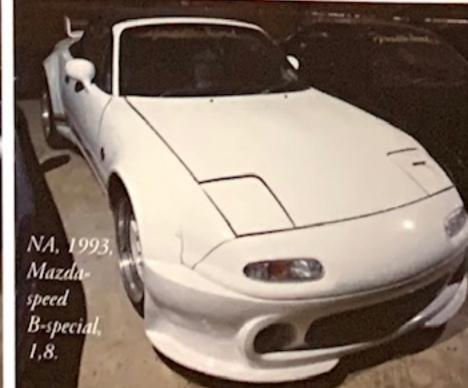

Därefter var det dags att titta på Andreas 35!!! Miator, den ena mer unik än den andra. Väl inne i garaget lyftes på skynken, tittades på turbo- och kompressorinstallationer, provstartades en V8-försedd NA och kamerorna smattrade för fullt. Vilken samling! De allra flesta bilarna är menade att kunna användas även för gäster när verksamheten väl är i full gång och skicket på dem var riktigt fint.