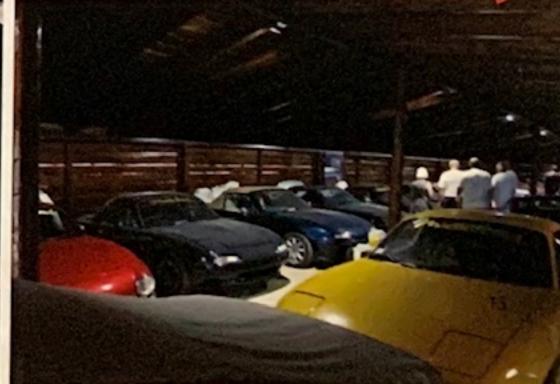

Därefter var det dags att titta på Andreas 35!!! Miator, den ena mer unik än den andra. Väl inne i garaget lyftes på skynken, tittades på turbo- och kompressorinstallationer, provstartades en V8-försedd NA och kamerorna smattrade för fullt. Vilken samling! De allra flesta bilarna är menade att kunna användas även för gäster när verksamheten väl är i full gång och skicket på dem var riktigt fint.