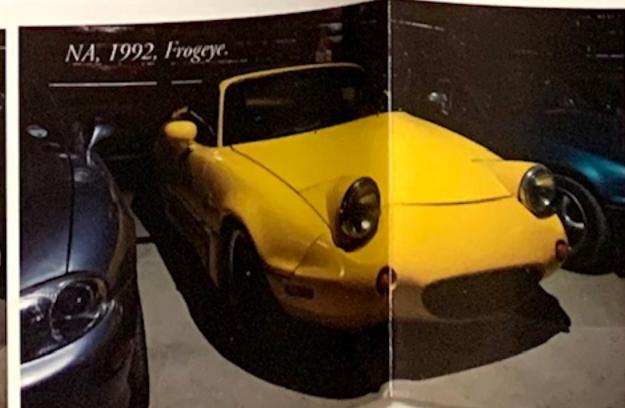

Därefter var det dags att titta på Andreas 35!!! Miator, den ena mer unik än den andra. Väl inne i garaget lyftes på skynken, tittades på turbo- och kompressorinstallationer, provstartades en V8-försedd NA och kamerorna smattrade för fullt. Vilken samling! De allra flesta bilarna är menade att kunna användas även för gäster när verksamheten väl är i full gång och skicket på dem var riktigt fint.